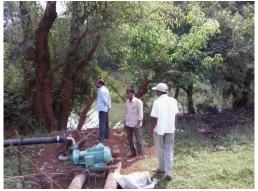

# **Value Addition Programme**

(Water Management - Pipe Line)

Lift Irrigation system Executed by Mahalaxmi Cluster from Kasari River For 17.90 Ha.