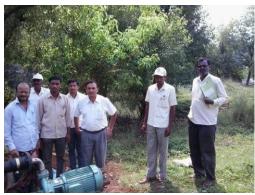

# **Value Addition Programme**

(Water Management - Pipe Line)

Lift Irrigation system Executed by Mahalaxmi Cluster from Kasari River For 17.90 Ha.