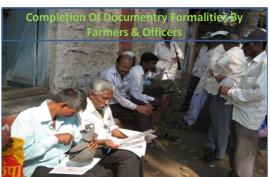

• No. Of Clusters : 5

• Area Of Project : 100 Ha.

• Expenditure Of Scheme : 40.00 lakhs

• Farmers Contribution : 91.842 lakhs

• Expenditure Through Convergence: 27.54 lakhs.