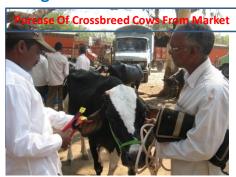

445  | 9.770  | 9.770  |  |
| 2  | Live Stock<br>(no.)            | 106      | 106    | 15.690              | 15.690 | 15.692                  | 15.692 | 31.382 | 31.382 |  |
| 3  | Pipe Line (ha.)                | 68.39    | 68.39  | 18.710              | 18.710 | 67.43                   | 67.43  | 86.140 | 86.140 |  |
| 4  | Vermicompost<br>Unit (no.)     | 91       | 91     | 2.275               | 2.275  | 2.275                   | 2.275  | 4.550  | 4.550  |  |
|    | Total                          |          |        |                     | 40.00  | 91.842                  | 91.842 | 131.84 | 131.84 |  |

#### **Demonstrations Conducted in Villae Nivade Tal.Panhala**







Sunflower Demonstrations in Summer Season

#### Livestock (Buffalos) Purchased In Village Nivade Tal. Panhala









# **Value Addition Programme**

(Water Management - Pipe Line)







Lift Irrigation system Executed by Mahalaxmi Cluster from Kasari River For 17.90 Ha.

## **Change In Area, Production & Productivity**

| Sr<br>No               | Crop              | Before Implementation Of<br>Project |                      |                      | After Implementation Of Project |                  |                             | Increase in Production |
|------------------------|-------------------|-------------------------------------|----------------------|----------------------|---------------------------------|------------------|-----------------------------|------------------------|
|                        |                   | Area<br>(Ha)                        | Productio<br>n (ton) | Pr